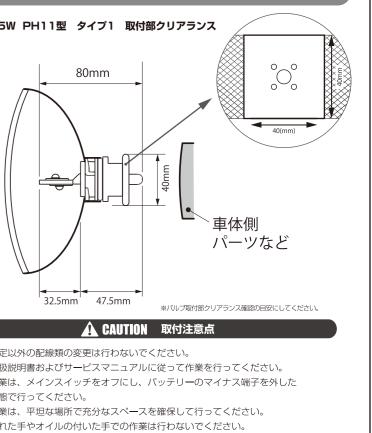

|                                       |                                                       |                             | 取付前の                     |  |
|---------------------------------------|-------------------------------------------------------|-----------------------------|--------------------------|--|
| <b>バルブタイン</b><br>まずはバイクに使<br>下図は各バルブの | ー<br>用されているバルブタイプを                                    | ご確認ください。                    | MK-R15\                  |  |
|                                       |                                                       |                             |                          |  |
| <b>PH7型</b><br>(P15D25-1)             | 130°<br><b>PH8型</b><br>(P15D25-3)                     | <b>PH8X型</b><br>(P15D25-3L) |                          |  |
|                                       |                                                       |                             |                          |  |
| PH11型<br><sup>(特殊タイプ)</sup>           | 110 <sup>°</sup> 110 <sup>°</sup><br>PH12型<br>(特殊タイプ) | <b>HS5型</b><br>(規格タイプ)      |                          |  |
| *P                                    | Hシリーズは(株)M&Hマツシ                                       | マ社の登録商標です。                  |                          |  |
| ご購入された。<br>ご確認くださ!                    | <ul><li>◆ 指定:</li><li>◆ 取扱:</li></ul>                 |                             |                          |  |
| 必要工具                                  | <ul> <li>◆ 作業<br/>状態</li> </ul>                       |                             |                          |  |
| 車両の整備に<br>棒ヤスリ(車利                     | <ul> <li>◆ 作業</li> <li>◆ 濡れ</li> </ul>                |                             |                          |  |
|                                       |                                                       |                             | <ul> <li>◆ 記線</li> </ul> |  |
| のつく使利な                                | あると便利な工具                                              |                             |                          |  |