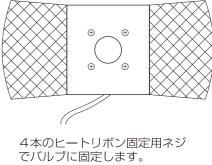

| <ul> <li>◆ 作業<br/>状態</li> </ul>                       |                             |                          |  |
| 車両の整備に<br>棒ヤスリ(車利                     | <ul> <li>◆ 作業</li> <li>◆ 濡れ</li> </ul>                |                             |                          |  |
|                                       |                                                       |                             | <ul> <li>◆ 記線</li> </ul> |  |
| のつく使利な                                | あると便利な工具                                              |                             |                          |  |

150

LEDバルブ

E

重体へ





- 泉の接続は確実に行ってください。
- ◆ 作業終了後、配線の最終確認を行ってから動作確認を行ってください。
- ◆ 盗難防止装置などを装着している場合は、電装系の取り扱いにご注意ください。



## ミニバイク LED ヘッドライトキット 取扱説明書





# SYGN HOUSE





取付時、配線のかみ込み等がない 様に取付を行ってください。

## A CAUTION 取付注意

LEDコントローラーはバッテリーの上に 置かないでください。プラス、マイナス が触れるとショートします。このような 場合、初期には動作しても、使用を続け ると破損に至る恐れがあります。 著しく熱を持つ箇所(マフラーに接する 場所など)に取付しないでください。