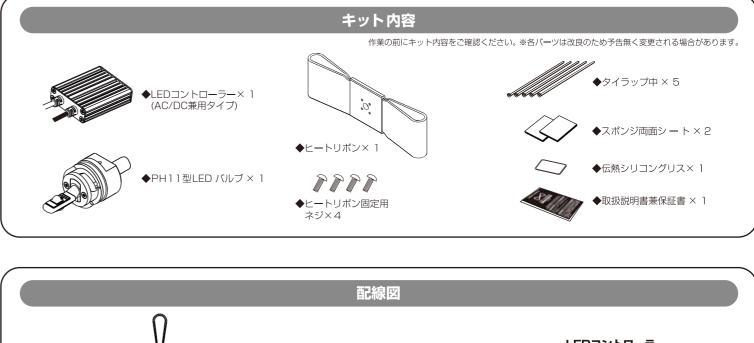

|                                       |                                                       |                             | 取付前の                     |  |
|---------------------------------------|-------------------------------------------------------|-----------------------------|--------------------------|--|
| <b>バルブタイン</b><br>まずはバイクに使<br>下図は各バルブの | ー<br>用されているバルブタイプを                                    | ご確認ください。                    | MK-R15\                  |  |
|                                       |                                                       |                             |                          |  |
| <b>PH7型</b><br>(P15D25-1)             | 130°<br><b>PH8型</b><br>(P15D25-3)                     | <b>PH8X型</b><br>(P15D25-3L) |                          |  |
|                                       |                                                       |                             |                          |  |
| PH11型<br><sup>(特殊タイプ)</sup>           | 110 <sup>°</sup> 110 <sup>°</sup><br>PH12型<br>(特殊タイプ) | <b>HS5型</b><br>(規格タイプ)      |                          |  |
| *P                                    | Hシリーズは(株)M&Hマツシ                                       | マ社の登録商標です。                  |                          |  |
| ご購入された。<br>ご確認くださ!                    | <ul><li>◆ 指定:</li><li>◆ 取扱:</li></ul>                 |                             |                          |  |
| 必要工具                                  | <ul> <li>◆ 作業<br/>状態</li> </ul>                       |                             |                          |  |
| 車両の整備に<br>棒ヤスリ(車利                     | <ul> <li>◆ 作業</li> <li>◆ 濡れ</li> </ul>                |                             |                          |  |
|                                       |                                                       |                             | <ul> <li>◆ 記線</li> </ul> |  |
| のつく使利な                                | あると便利な工具                                              |                             |                          |  |