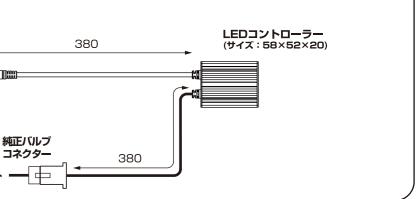

150

LEDバルブ

E

重体へ

- 泉の接続は確実に行ってください。
- ◆ 作業終了後、配線の最終確認を行ってから動作確認を行ってください。
- ◆ 盗難防止装置などを装着している場合は、電装系の取り扱いにご注意ください。