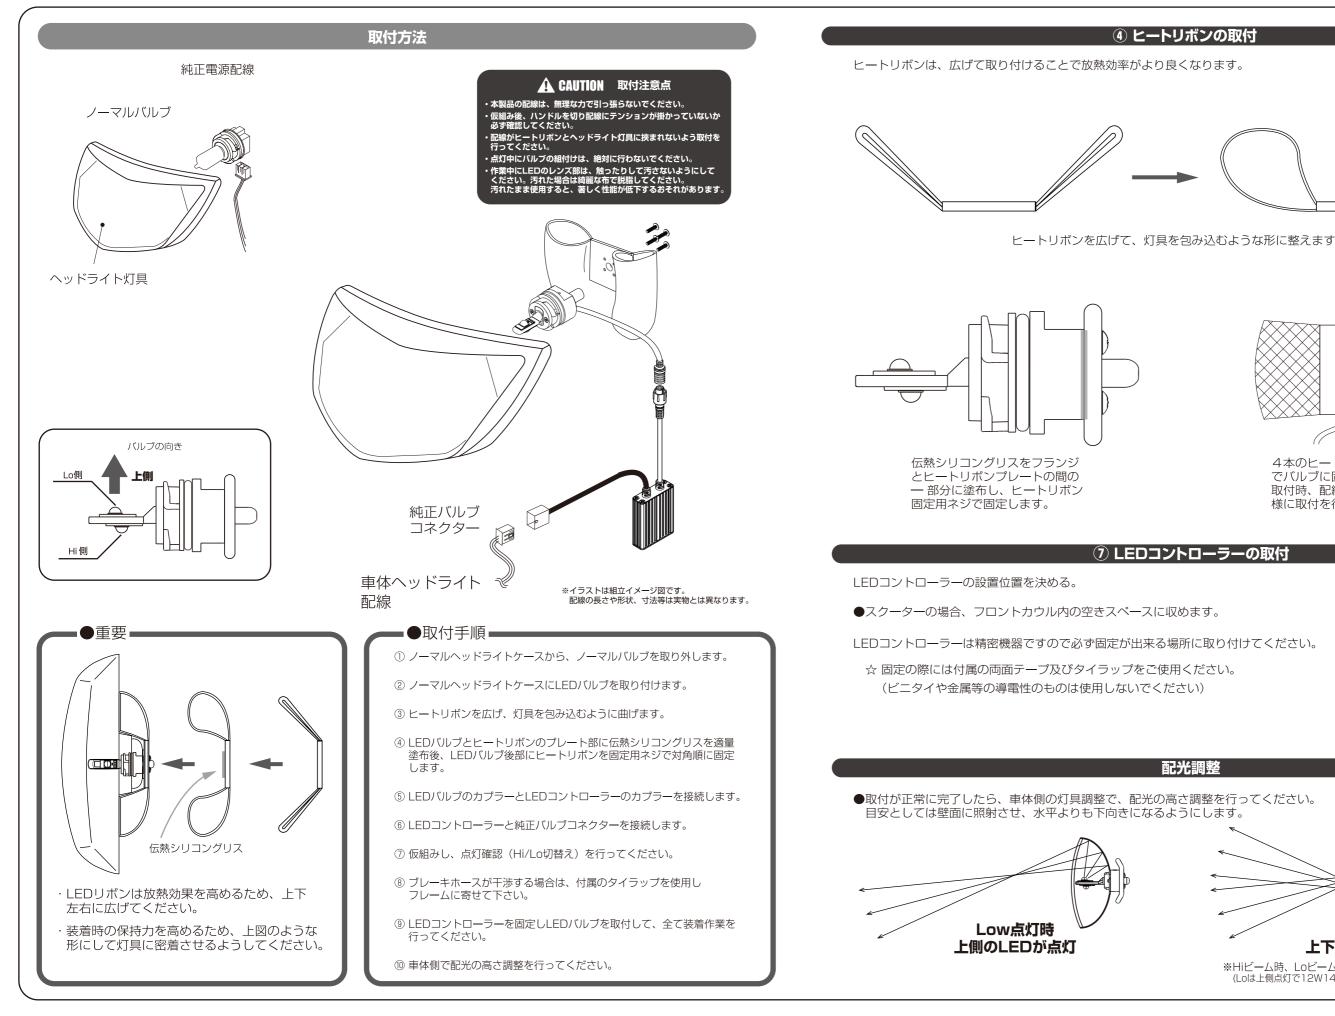

|  |
| 必要工具                                  | <ul> <li>◆ 作業<br/>状態</li> </ul>                       |                             |                          |  |
| 車両の整備に<br>棒ヤスリ(車利                     | <ul> <li>◆ 作業</li> <li>◆ 濡れ</li> </ul>                |                             |                          |  |
|                                       |                                                       |                             | <ul> <li>◆ 記線</li> </ul> |  |
| のつく使利な                                | あると便利な工具                                              |                             |                          |  |

150

LEDバルブ

E

重体へ





- 泉の接続は確実に行ってください。
- ◆ 作業終了後、配線の最終確認を行ってから動作確認を行ってください。
- ◆ 盗難防止装置などを装着している場合は、電装系の取り扱いにご注意ください。



## ミニバイク LED ヘッドライトキット 取扱説明書





# SYGN HOUSE





取付時、配線のかみ込み等がない 様に取付を行ってください。

## A CAUTION 取付注意

LEDコントローラーはバッテリーの上に 置かないでください。プラス、マイナス が触れるとショートします。このような 場合、初期には動作しても、使用を続け ると破損に至る恐れがあります。 著しく熱を持つ箇所(マフラーに接する 場所など)に取付しないでください。