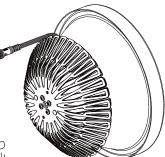

# SYGN HOUSE

3. フレキシブルヒートシンクを手で押さえながら 防水ブーツや灯具にぴったり沿うように曲げて いきます。

※曲げたい形になりにくい場合は、ネジ留めする前に 曲げてからネジ留めてください。

### A CAUTION ※手をけがしないよう注意! ヒートシンクの端面はバリなどが残っていて 鋭い切り口になっている場合があります。 またカットした場合も同様になりますので、 作業する場合は必ずグローブなどをして手を 保護し、けがしないようにしてください。

- 4. 灯具のハウジングに入れてみて 干渉しそうなところを曲げたり ニッパ<del>ー</del>等でカットします。
- ※カットすると表面積が小さくなり 放熱効率も下がりますので、最小 限に留めてください。