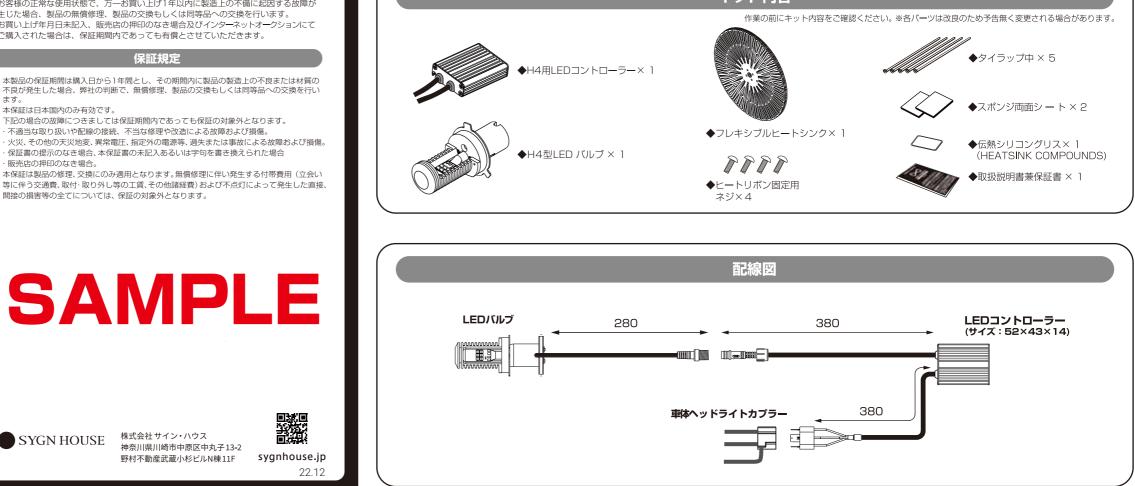

本製品はヘッドライトシステムです。公道を走行する上での保安部品となるた め、ヘッドライトの整備、取付作業等には専門的な知識が必要となります。本製品 の取付作業については整備資格のある専門のバイクショップ様、または販売店様 へのご依頼をお願いいたします。※取付販売店様へ:本取扱説明書は、必ずお客様 にお渡しください。

### SYGN HOUSE

お客様の正常な使用状態で、万一お買い上げ1年以内に製造上の不備に起因する故障が 生じた場合、製品の無償修理、製品の交換もしくは同等品への交換を行います。 お買い上げ年月日未記入、販売店の押印のなき場合及びインターネットオークションにて ご購入された場合は、保証期間内であっても有償とさせていただきます。

### 保証規定

- ●本製品の保証期間は購入日から1年間とし、その期間内に製品の製造上の不良または材質の 不良が発生した場合、弊社の判断で、無償修理、製品の交換もしくは同等品への交換を行い ます。
- ●本保証は日本国内のみ有効です。

SYGN HOUSE

- 下記の場合の故障につきましては保証期間内であっても保証の対象外となります。 不適当な取り扱いや配線の接続、不当な修理や改造による故障および損傷。 火災、その他の天災地変、異常電圧、指定外の電源等、過失または事故による故障および損傷。 保証書の提示のなき場合、本保証書の未記入あるいは字句を書き換えられた場合 販売店の押印のなき場合。
- 本保証は製品の修理、交換にのみ適用となります。無償修理に伴い発生する付帯費用(立会い 等に伴う交通費、取付・取り外し等の工賃、その他諸経費)および不点灯によって発生した直接、 間接の損害等の全てについては、保証の対象外となります。

株式会社サイン・ハウス

神奈川県川崎市中原区中丸子13-2

野村不動産武蔵小杉ビルN棟11F



### 取付前の準備

### XHP-3537W H4型 HYPER 取付部クリアランス \*\*バルブ取付部クリアランス確認の目安にしてください。







### キット内容



### ◆シェード部寸法

### A CAUTION 取付注意点

◆ 指定以外の配線類の変更は行わないでください。

- ◆ 取扱説明書およびサービスマニュアルに従って作業を行ってください。
- ◆ 作業は、メインスイッチをオフにし、バッテリーのマイナス端子を外した
- 状態で行ってください。
- ◆ 作業は、平坦な場所で充分なスペースを確保して行ってください。
- ◆ 濡れた手やオイルの付いた手での作業は行わないでください。
- ◆ 配線の接続は確実に行ってください。
- ◆ 作業終了後、配線の最終確認を行ってから動作確認を行ってください。
- ◆ 盗難防止装置などを装着している場合は、電装系の取り扱いにご注意ください。



# H4型バイク LED ヘッドライトキット 取扱説明書 -H4型 HYPER-





# SYGN HOUSE

3. フレキシブルヒートシンクを手で押さえながら 防水ブーツや灯具にぴったり沿うように曲げて いきます。

※曲げたい形になりにくい場合は、ネジ留めする前に 曲げてからネジ留めてください。

### A CAUTION ※手をけがしないよう注意! ヒートシンクの端面はバリなどが残っていて 鋭い切り口になっている場合があります。 またカットした場合も同様になりますので、 作業する場合は必ずグローブなどをして手を 保護し、けがしないようにしてください。



- 4. 灯具のハウジングに入れてみて 干渉しそうなところを曲げたり ニッパ<del>ー</del>等でカットします。
- ※カットすると表面積が小さくなり 放熱効率も下がりますので