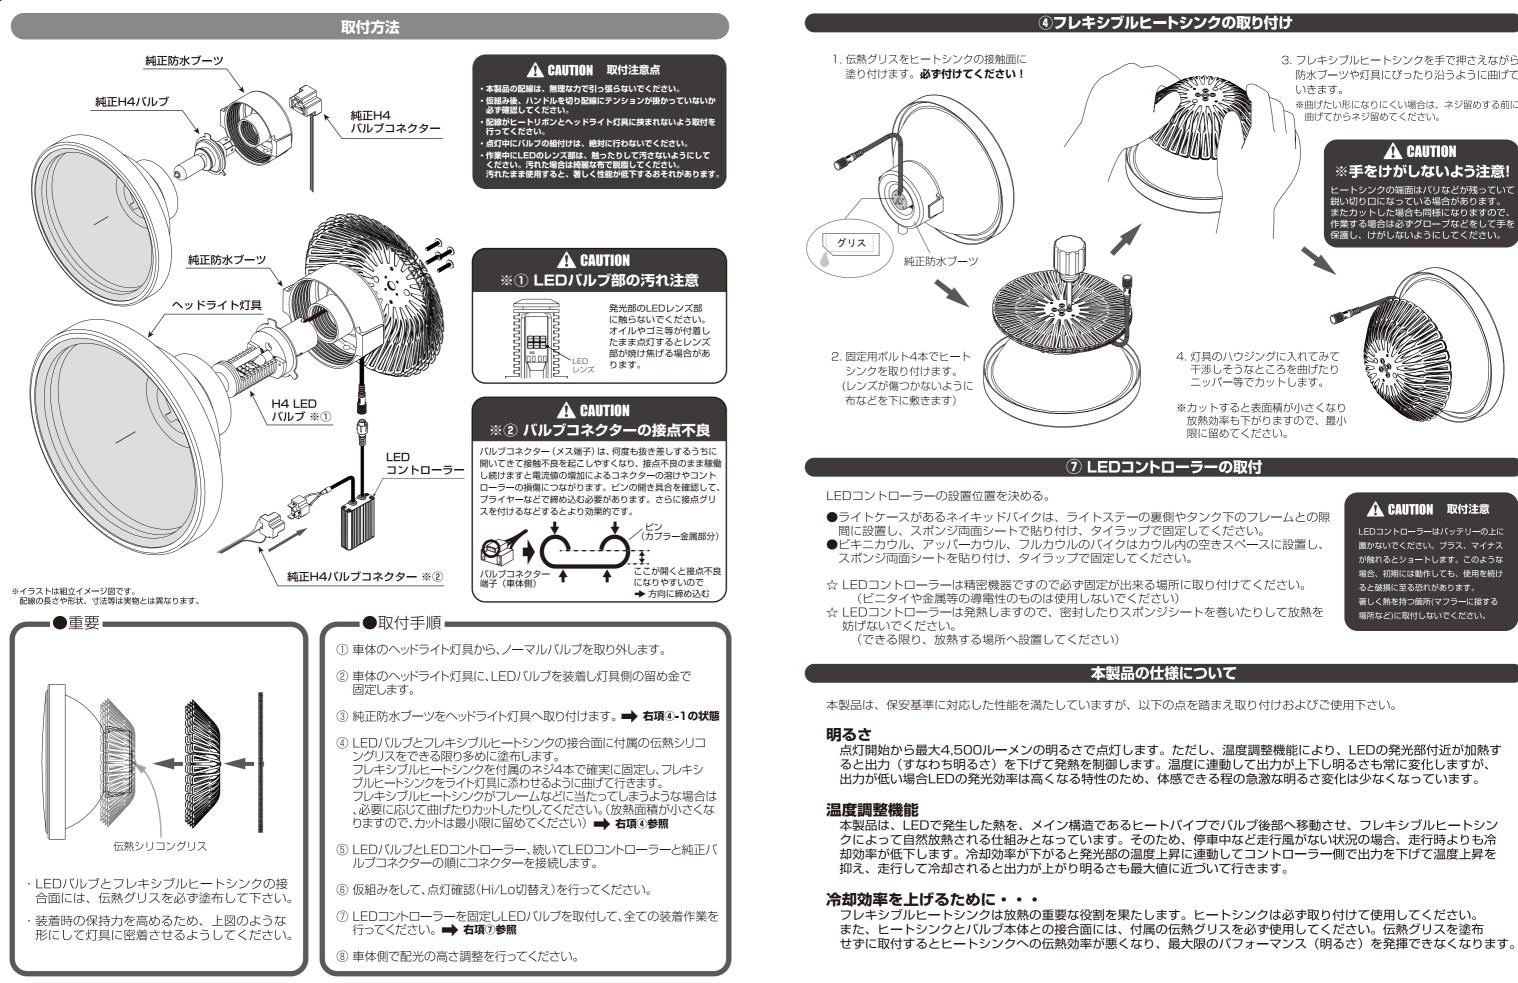

### A CAUTION 取付注意点

◆ 指定以外の配線類の変更は行わないでください。

- ◆ 取扱説明書およびサービスマニュアルに従って作業を行ってください。
- ◆ 作業は、メインスイッチをオフにし、バッテリーのマイナス端子を外した
- 状態で行ってください。
- ◆ 作業は、平坦な場所で充分なスペースを確保して行ってください。
- ◆ 濡れた手やオイルの付いた手での作業は行わないでください。
- ◆ 配線の接続は確実に行ってください。
- ◆ 作業終了後、配線の最終確認を行ってから動作確認を行ってください。
- ◆ 盗難防止装置などを装着している場合は、電装系の取り扱いにご注意ください。

# H4型バイク LED ヘッドライトキット 取扱説明書 -H4型 HYPER-