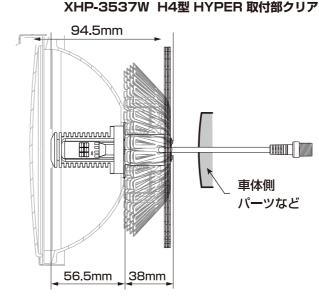

いては整備資格のある専門のバイクショップ様、または販売店様 へのご依頼をお願いいたします。※取付販売店様へ:本取扱説明書は、必ずお客様 にお渡しください。

### SYGN HOUSE

お客様の正常な使用状態で、万一お買い上げ1年以内に製造上の不備に起因する故障が 生じた場合、製品の無償修理、製品の交換もしくは同等品への交換を行います。 お買い上げ年月日未記入、販売店の押印のなき場合及びインターネットオークションにて ご購入された場合は、保証期間内であっても有償とさせていただきます。

### 保証規定

- ●本製品の保証期間は購入日から1年間とし、その期間内に製品の製造上の不良または材質の 不良が発生した場合、弊社の判断で、無償修理、製品の交換もしくは同等品への交換を行い ます。
- ●本保証は日本国内のみ有効です。

SYGN HOUSE

- 下記の場合の故障につきましては保証期間内であっても保証の対象外となります。 不適当な取り扱いや配線の接続、不当な修理や改造による故障および損傷。 火災、その他の天災地変、異常電圧、指定外の電源等、過失または事故による故障および損傷。 保証書の提示のなき場合、本保証書の未記入あるいは字句を書き換えられた場合 販売店の押印のなき場合。
- 本保証は製品の修理、交換にのみ適用となります。無償修理に伴い発生する付帯費用(立会い 等に伴う交通費、取付・取り外し等の工賃、その他諸経費)および不点灯によって発生した直接、 間接の損害等の全てについては、保証の対象外となります。

株式会社サイン・ハウス

神奈川県川崎市中原区中丸子13-2

野村不動産武蔵小杉ビルN棟11F



### 取付前の準備

### XHP-3537W H4型 HYPER 取付部クリアランス \*\*バルブ取付部クリアランス確認の目安にしてください。







### キット内容



### ◆シェード部寸法

### A CAUTION 取付注意点

◆ 指定以外の配線類の変更は行わないでください。

- ◆ 取扱説明書およびサービスマニュアルに従って作業を行ってください。
- ◆ 作業は、メインスイッチをオフにし、バッテリーのマイナス端子を外した
- 状態で行ってください。
- ◆ 作業は、平坦な場所で充分なスペースを確保して行ってください。
- ◆ 濡れた手やオイルの付いた手での作業は行わないでください。
- ◆ 配線の接続は確実に行ってください。
- ◆ 作業終了後、配線の最終確認を行ってから動作確認を行ってください。
- ◆ 盗難防止装置などを装着している場合は、電装系の取り扱いにご注意ください。



# H4型バイク LED ヘッドライトキット 取扱説明書 -H4型 HYPER-





# SYGN HOUSE

3. フレキシブルヒートシンクを手で押さえながら 防水ブーツや灯具にぴったり沿うように曲げて いきます。

※曲げたい形になりにくい場合は、ネジ留めする前に 曲げてからネジ留めてください。

### A CAUTION ※手をけがしないよう注意! ヒートシンクの端面はバリなどが残っていて 鋭い切り口になっている場合があります。 またカットした場合も同様になりますので、 作業する場合は必ずグローブなどをして手を 保護し、けがしないようにしてください。



- 4. 灯具のハウジングに入れてみて 干渉しそうなところを曲げたり ニッパ<del>ー</del>等でカットします。
- ※カットすると表面積が小さくなり 放熱効率も下がりますので、最小 限に留めてください。

🛕 CAUTION 取付注意

LEDコントローラーはバッテリーの上に 置かないでください。プラス、マイナス が触れるとショートし