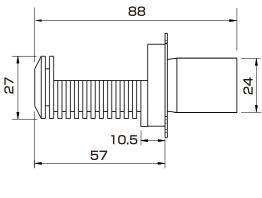

クショップ様、または販売店様 へのご依頼をお願いいたします。※取付販売店様へ:本取扱説明書は、必ずお客様 にお渡しください。

### SYGN HOUSE

お客様の正常な使用状態で、万一お買い上げ1年以内に製造上の不備に起因する故障が 生じた場合、製品の無償修理、製品の交換もしくは同等品への交換を行います。 お買い上げ年月日未記入、販売店の押印のなき場合及びインターネットオークションにて ご購入された場合は、保証期間内であっても有償とさせていただきます。

### 保証規定

- ●本製品の保証期間は購入日から1年間とし、その期間内に製品の製造上の不良または材質の 不良が発生した場合、弊社の判断で、無償修理、製品の交換もしくは同等品への交換を行い ます。
- ●本保証は日本国内のみ有効です。

SYGN HOUSE

- 下記の場合の故障につきましては保証期間内であっても保証の対象外となります。 不適当な取り扱いや配線の接続、不当な修理や改造による故障および損傷。 火災、その他の天災地変、異常電圧、指定外の電源等、過失または事故による故障および損傷。 保証書の提示のなき場合、本保証書の未記入あるいは字句を書き換えられた場合 販売店の押印のなき場合。
- 本保証は製品の修理、交換にのみ適用となります。無償修理に伴い発生する付帯費用(立会い 等に伴う交通費、取付・取り外し等の工賃、その他諸経費)および不点灯によって発生した直接、 間接の損害等の全てについては、保証の対象外となります。

株式会社サイン・ハウス

神奈川県川崎市中原区中丸子13-2

野村不動産武蔵小杉ビルN棟11F



### 取付前の準備

### XHP-3537W H4型 HYPER 取付部クリアランス \*\*バルブ取付部クリアランス確認の目安にしてください。







### キット内容



### ◆シェード部寸法

### A CAUTION 取付注意点

◆ 指定以外の配線類の変更は行わないでください。

- ◆ 取扱説明書およびサービスマニュアルに従って作業を行ってください。
- ◆ 作業は、メインスイッチをオフにし、バッテリーのマイナス端子を外した
- 状態で行ってください。
- ◆ 作業は、平坦な場所で充分なスペースを確保して行ってください。
- ◆ 濡れた手やオイルの付いた手での作業は行わないでください。
- ◆ 配線の接続は確実に行ってください。
- ◆ 作業終了後、配線の最終確認を行ってから動作確認を行ってください。
- ◆ 盗難防止装置などを装着している場合は、電装系の取り扱いにご注意ください。



# H4型バイク LED ヘッドライトキット 取扱説明書 -H4型 HYPER-





# SYGN HOUSE

3. フレキシブルヒートシンクを手で押さえながら 防水ブーツや灯具にぴったり沿うように曲げて いきます。

※曲げたい形になりにくい場合は、ネジ留めする前に 曲げてからネジ留めてください。

### A CAUTION ※手をけがしないよう注意! ヒートシンクの端面はバリなどが残っていて 鋭い切り口になっている場合があります。 またカットした場合も同様になりますので、 作業する場合は必ずグローブなどをして手を 保護し、けがしないようにしてください。



- 4. 灯具のハウジングに入れてみて 干渉しそうなところを曲げたり ニッパ<del>ー</del>等でカットします。
- ※カットすると表面積が小さくなり 放熱効率も下がりますので、最小 限に留めてください。

🛕 CAUTION 取付注意

LEDコントローラーはバッテリーの上に 置かないでください。プラス、マイナス が触れるとショートします。このような 場合、初期に